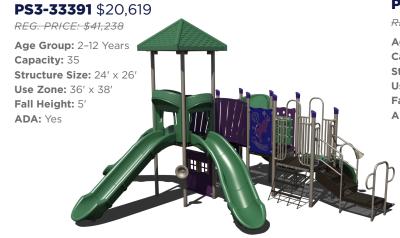

## **PS3-31753-2** \$17,395

REG. PRICE: \$34,789 Age Group: 5-12 Years Capacity: 25 Structure Size: 25' x 20' **Use Zone:** 37' × 32' Fall Height: 7 ADA: Yes