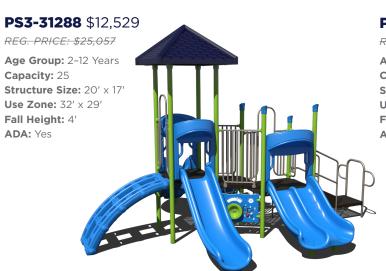

#### **PS3-31292** \$15.239

REG. PRICE: \$30.477

Age Group: 5-12 Years Capacity: 25 Structure Size: 21' x 18 **Use Zone:** 33' × 30' Fall Height: 7' ADA: Yes