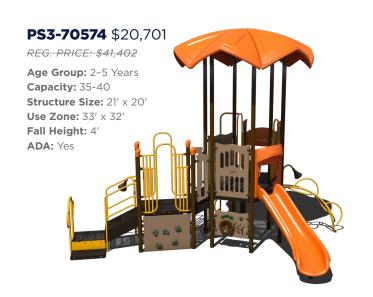

#### GFP-30094 \$22,491

REG. PRICE: \$44,981

Age Group: 2-5 Years **Capacity:** 30-35 Structure Size: 31' x 21' **Use Zone:** 43' x 33' Fall Height: 4' ADA: Yes