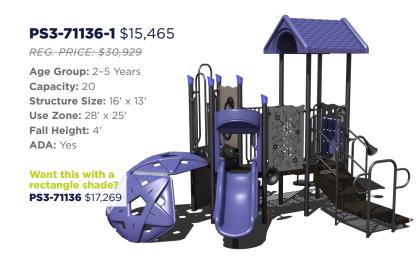

## **PS3-31753-2** \$17,395

REG. PRICE: \$34,789 Age Group: 5-12 Years Capacity: 25 Structure Size: 25' x 20' **Use Zone:** 37' × 32' Fall Height: 7 ADA: Yes