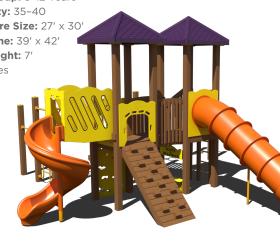

#### **GFP-30098** \$21,048

REG. PRICE: \$42.095

Age Group: 5-12 Years **Capacity:** 30-35 Structure Size: 37' x 13' **Use Zone:** 49' x 25' Fall Height: 8' ADA: Yes

Capacity: 35-40 Structure Size: 27' x 30 **Use Zone:** 39' x 42' Fall Height: 7' ADA: Yes