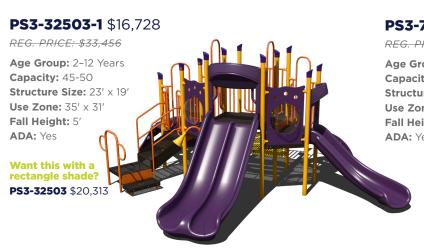

#### **PS3-32343-1** \$19.369

REG. PRICE: \$38.738

Age Group: 5-12 Years Capacity: 30 Structure Size: 21' x 18' **Use Zone:** 33' × 30' Fall Height: 6' ADA: Yes Want this with a PS3-32343 \$23.082