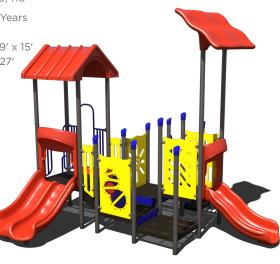

## **PS3-33384** \$15,207

REG. PRICE: \$30,413

Age Group: 2-5 Years Capacity: 33 Structure Size: 19' x 15' Use Zone: 30' x 27' Fall Height: 3' ADA: Yes

Our recycled playgrounds are made from environmentally-friendly materials — 95% recycled posts and decks to be exact — giving you a playground that isn't harsh on the environment with the added bonus of a natural look. Go ahead, give us try. These high performance playgrounds won't disappoint.