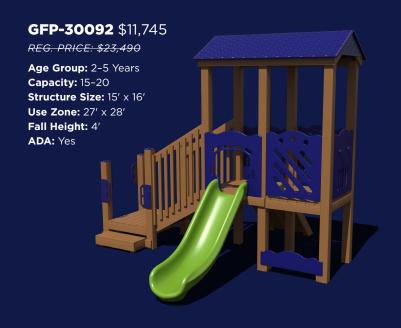

## **PS3-33384** \$15,207

REG. PRICE: \$30,413

Age Group: 2-5 Years Capacity: 33 Structure Size: 19' x 15' Use Zone: 30' x 27' Fall Height: 3' ADA: Yes

Our recycled playgrounds are made from environmentally-friendly materials — 95% recycled posts and decks to be exact — giving you a playground that isn't harsh on the environment with the added bonus of a natural look. Go ahead, give us try. These high performance playgrounds won't disappoint.