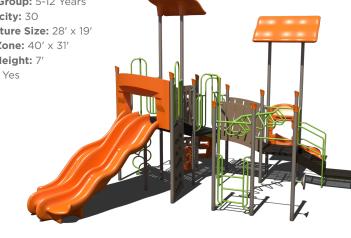

## **PS3-33726-1** \$33.633

REG. PRICE: \$67.265

Age Group: 5-12 Years Capacity: 46 Structure Size: 37' x 22' **Use Zone:** 49' × 34' Fall Height: 6' ADA: Yes

REG. PRICE: \$41,849

**PS3-71144** \$20,925

Age Group: 5-12 Years Capacity: 30 Structure Size: 28' x 19' **Use Zone:** 40′ x 31′ Fall Height: 7' ADA: Yes