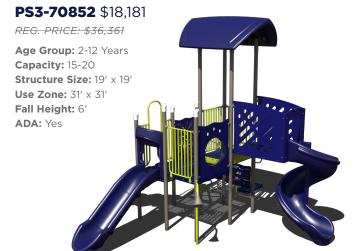

#### **PS3-31292** \$15.239

REG. PRICE: \$30.477

Age Group: 5-12 Years Capacity: 25 Structure Size: 21' x 18 **Use Zone:** 33' × 30' Fall Height: 7' ADA: Yes