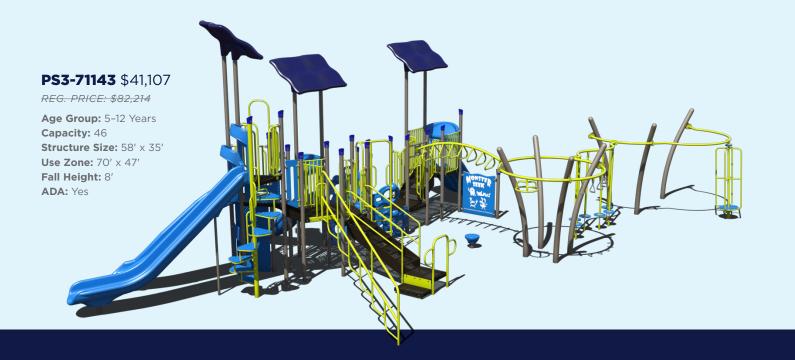

## **PS3-71140-1** \$38,813

REG. PRICE: \$77,625 Age Group: 5-12 Years Capacity: 58 Structure Size: 43' x 28 **Use Zone:** 55' x 40' Fall Height: 7' ADA: Yes **Want this** without shade? PS3-71140 \$34.784