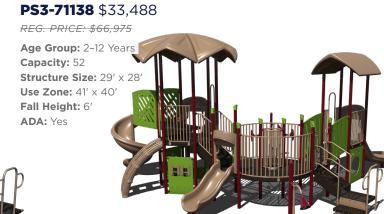

## **PS3-33726-1** \$33.633

REG. PRICE: \$67.265

Age Group: 5-12 Years Capacity: 46 Structure Size: 37' x 22' **Use Zone:** 49' × 34' Fall Height: 6' ADA: Yes

REG. PRICE: \$41,849

**PS3-71144** \$20,925

Age Group: 5-12 Years Capacity: 30 Structure Size: 28' x 19' **Use Zone:** 40′ x 31′ Fall Height: 7' ADA: Yes