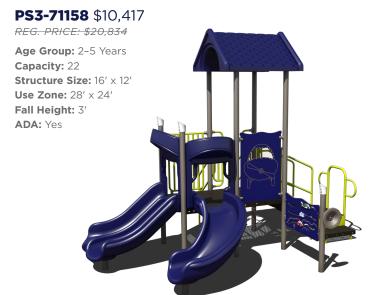

## **GFP-30096** \$17.207

Age Group: 2-5 Years Capacity: 20-25 Structure Size: 22' x 14' **Use Zone:** 34' x 26' Fall Height: 4' ADA: Yes