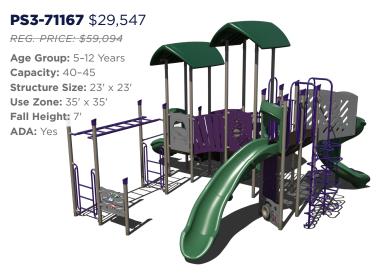

## **PS3-31753-2** \$17,395

REG. PRICE: \$34,789 Age Group: 5-12 Years Capacity: 25 Structure Size: 25' x 20' **Use Zone:** 37' × 32' Fall Height: 7 ADA: Yes