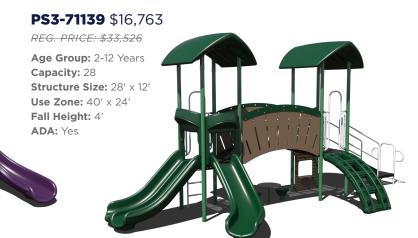

## **PS3-71140-1** \$38,813

REG. PRICE: \$77,625 Age Group: 5-12 Years Capacity: 58 Structure Size: 43' x 28 **Use Zone:** 55' x 40' Fall Height: 7' ADA: Yes **Want this** without shade? PS3-71140 \$34.784