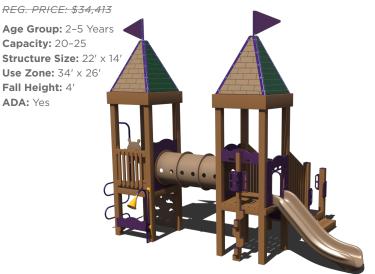

## **GFP-30096** \$17.207

Age Group: 2-5 Years Capacity: 20-25 Structure Size: 22' x 14' **Use Zone:** 34' x 26' Fall Height: 4' ADA: Yes