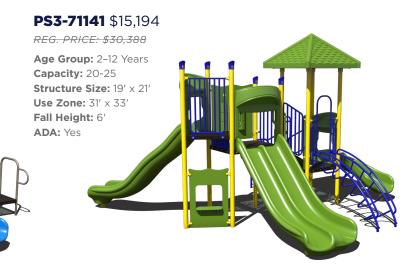

## **PS3-71140-1** \$38,813

REG. PRICE: \$77,625 Age Group: 5-12 Years Capacity: 58 Structure Size: 43' x 28 **Use Zone:** 55' x 40' Fall Height: 7' ADA: Yes **Want this** without shade? PS3-71140 \$34.784